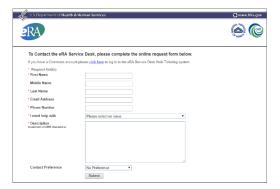

### eRA Service Desk

Home screen for web ticket

Submit a web ticket for help

#### eRA Commons Service Desk

Submit a web ticket (preferred method of contact)

**Toll-free:** 1-866-504-9552 **Phone:** 301-402-7469

Hours: Mon-Fri, 7 a.m. to 8 p.m.

Eastern Time

(closed on federal holidays)