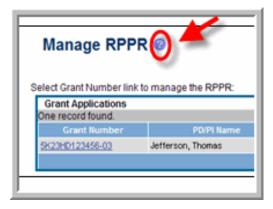

# Online Help: Follow the question mark

Screen help is available to you simply by clicking on the question mark on eRA Commons' screens.

If you are not logged into the system, you can still access the eRA Commons online help at the URL at the bottom of the page.

Online help, which includes step-by-step instructions and policy links, is available for:

- Personal Profile
- Status
- Institution Profile
- Research Performance Progress Report (RPPR)

And more!

https://era.nih.gov/erahelp/Commons/